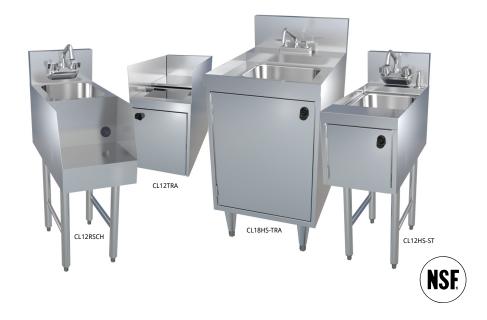

## LaCrosse Underbar Sinks and Add-ons

Add these great features to your underbar equipment!

When you are designing a new LaCrosse Underbar layout, be sure to include these great add-ons. We offer many sinks in varying depths and lengths to fit your size and budget. Adding convenient features like blender shelves and towel dispensers to your sinks will make your bar more functional and streamlined.

## **Sink Features:**

- 304 Stainless steel, welded and polished top assembly, front apron and ends
- 20-Gauge polished, deep-drawn 304 stainless steel tanks (where applicable)
- · Galvannealed steel understructure
- Legs: steel tube welded cross-brace construction, with corrosion resistant hammertone paint and high-impact plastic adjustable feet - OR - die-cast heavy duty 6" stainless steel equipment legs with adjustable feet
- Stainless steel drain with 1 1/2" standard male pipe thread, gasket and nut. Field installed (where applicable)

## **Popular Add-ons**

- Soap and Towel dispensers
- Blender Shelf
- Trash Receptacle
- Beer Drainer
- Equipment Stand